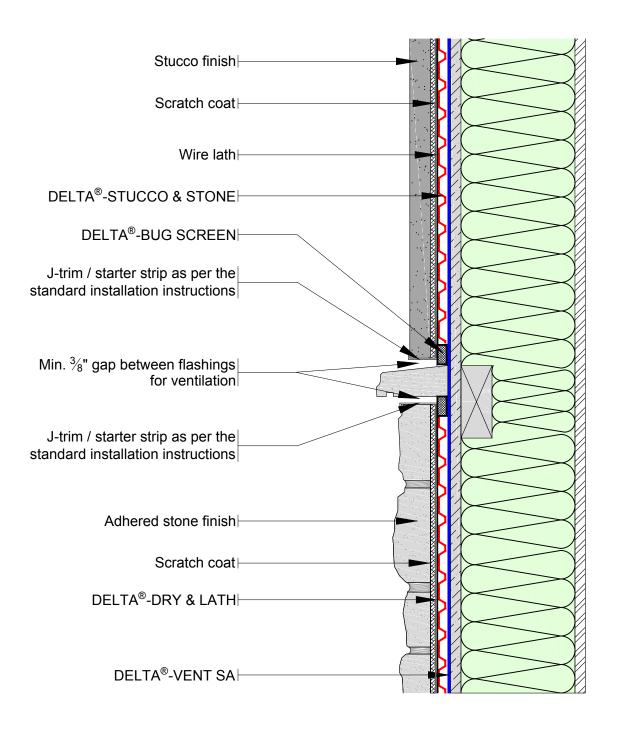

TYPICAL RESIDENTIAL DELTA<sup>®</sup>-DRY STUCCO & STONE TRANSITION DETAIL

SUBSTANTIAL EFFORT HAS BEEN MADE TO ENSURE THAT THE INFORMATION IN THIS DETAIL DRAWING IS ACCURATE. DÖRKEN SYSTEMS INC. CANNOT ACCEPT RESPONSIBILITY FOR ANY ERRORS OR OVERSIGHTS IN THE USE OF THIS MATERIAL OR IN THE PREPARATION OF ARCHITECTURAL OR ENGINEERING PLANS. THE DESIGN PROFESSIONAL MUST RECOGNIZE THAT NO DESIGN DETAIL CAN SUBSTITUTE FOR EXPERIENCED ENGINEERING AND PROFESSIONAL JUDGEMENT.

TYPICAL RESIDENTIAL DELTA<sup>®</sup>-DRY STUCCO & STONE TRANSITION DETAIL