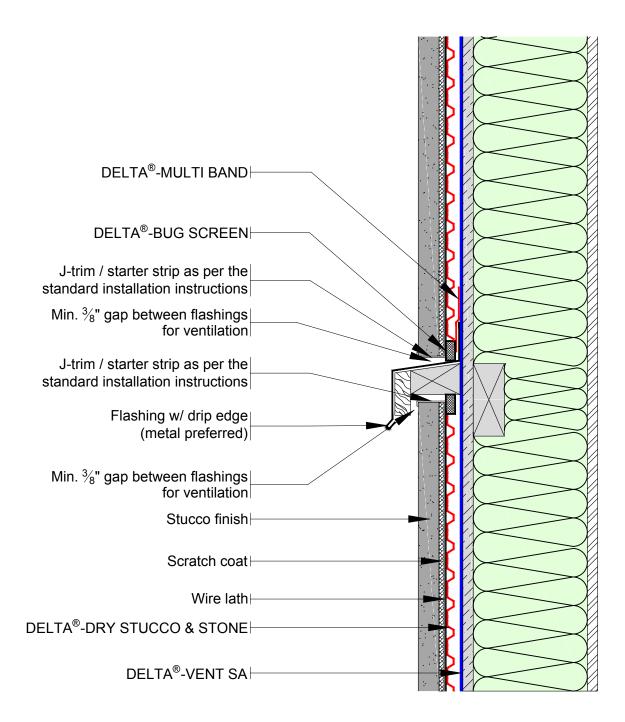

TYPICAL RESIDENTIAL DELTA<sup>®</sup>-DRY STUCCO & STONE TRANSITION DETAIL

SUBSTANTIAL EFFORT HAS BEEN MADE TO ENSURE THAT THE INFORMATION IN THIS DETAIL DRAWING IS ACCURATE. DÖRKEN SYSTEMS INC. CANNOT ACCEPT RESPONSIBILITY FOR ANY ERRORS OR OVERSIGHTS IN THE USE OF THIS MATERIAL OR IN THE PREPARATION OF ARCHITECTURAL OR ENGINEERING PLANS. THE DESIGN PROFESSIONAL MUST RECOGNIZE THAT NO DESIGN DETAIL CAN SUBSTITUTE FOR EXPERIENCED ENGINEERING AND PROFESSIONAL JUDGEMENT.

TYPICAL RESIDENTIAL DELTA<sup>®</sup>-DRY STUCCO & STONE TRANSITION DETAIL