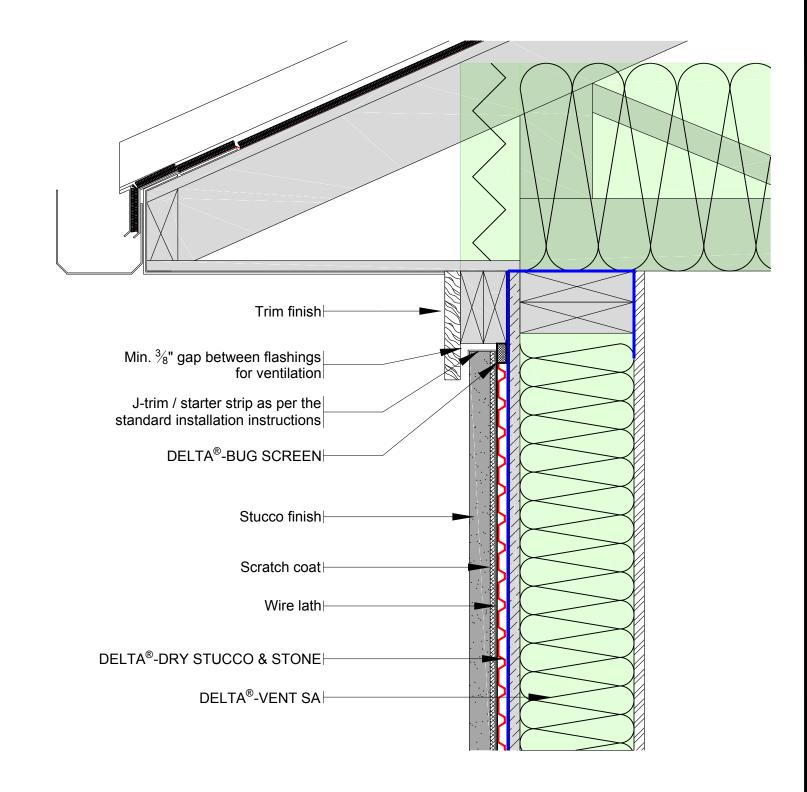

TYPICAL RESIDENTIAL DELTA<sup>®</sup>-DRY STUCCO & STONE TOP OF WALL DETAIL

SUBSTANTIAL EFFORT HAS BEEN MADE TO ENSURE THAT THE INFORMATION IN THIS DETAIL DRAWING IS ACCURATE. DÖRKEN SYSTEMS INC. CANNOT ACCEPT RESPONSIBILITY FOR ANY ERRORS OR OVERSIGHTS IN THE USE OF THIS MATERIAL OR IN THE PREPARATION OF ARCHITECTURAL OR ENGINEERING PLANS. THE DESIGN PROFESSIONAL MUST RECOGNIZE THAT NO DESIGN DETAIL CAN SUBSTITUTE FOR EXPERIENCED ENGINEERING AND PROFESSIONAL JUDGEMENT.

TYPICAL RESIDENTIAL DELTA<sup>®</sup>-DRY STUCCO & STONE TOP OF WALL DETAIL

DRAWN BY: Krzysztof Apriasz C. Tech.  $\text{CPHC}^{\textcircled{B}}$  January 2021

SUBSTANTIAL EFFORT HAS BEEN MADE TO ENSURE THAT THE INFORMATION IN THIS DETAIL DRAWING IS ACCURATE. DÖRKEN SYSTEMS INC. CANNOT ACCEPT RESPONSIBILITY FOR ANY ERRORS OR OVERSIGHTS IN THE USE OF THIS MATERIAL OR IN THE PREPARATION OF ARCHITECTURAL OR ENGINEERING PLANS. THE DESIGN PROFESSIONAL MUST RECOGNIZE THAT NO DESIGN DETAIL CAN SUBSTITUTE FOR EXPERIENCED ENGINEERING AND PROFESSIONAL JUDGEMENT.