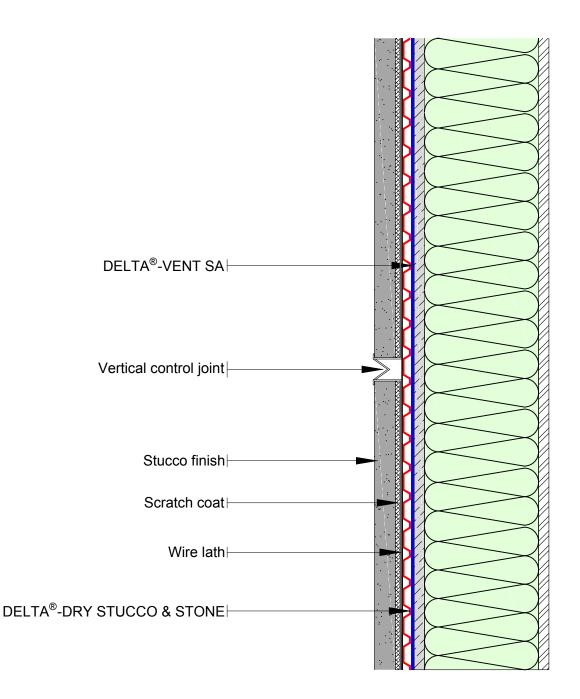

TYPICAL RESIDENTIAL DELTA<sup>®</sup>-DRY STUCCO & STONE VERTICAL CONTROL JOINT DETAIL

DRAWN BY: Krzysztof Apriasz C. Tech.  $\text{CPHC}^{\textcircled{R}}$  January 2021

SUBSTANTIAL EFFORT HAS BEEN MADE TO ENSURE THAT THE INFORMATION IN THIS DETAIL DRAWING IS ACCURATE. DÖRKEN SYSTEMS INC. CANNOT ACCEPT RESPONSIBILITY FOR ANY ERRORS OR OVERSIGHTS IN THE USE OF THIS MATERIAL OR IN THE PREPARATION OF ARCHITECTURAL OR ENGINEERING PLANS. THE DESIGN PROFESSIONAL MUST RECOGNIZE THAT NO DESIGN DETAIL CAN SUBSTITUTE FOR EXPERIENCED ENGINEERING AND PROFESSIONAL JUDGEMENT.