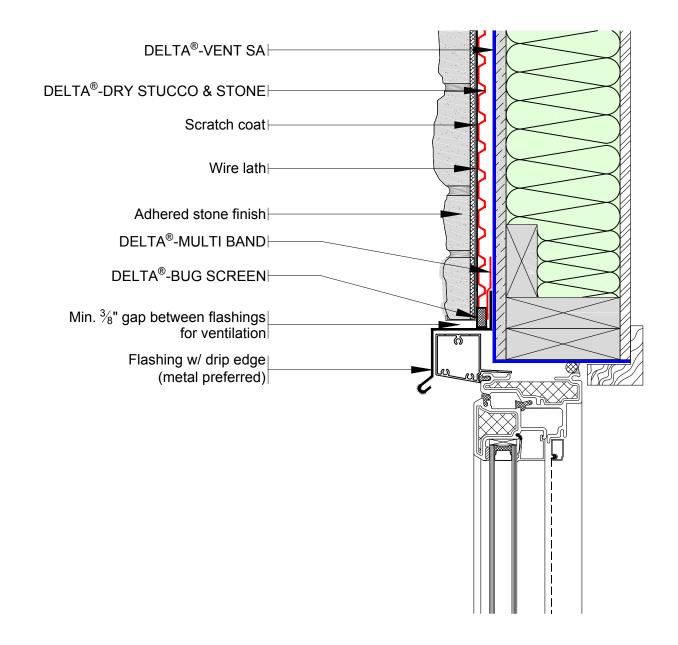

TYPICAL RESIDENTIAL DELTA<sup>®</sup>-DRY STUCCO & STONE WINDOW SILL DETAIL

DRAWN BY: Krzysztof Apriasz C. Tech.  $\text{CPHC}^{\textcircled{R}}$  January 2021

SUBSTANTIAL EFFORT HAS BEEN MADE TO ENSURE THAT THE INFORMATION IN THIS DETAIL DRAWING IS ACCURATE. DÖRKEN SYSTEMS INC. CANNOT ACCEPT RESPONSIBILITY FOR ANY ERRORS OR OVERSIGHTS IN THE USE OF THIS MATERIAL OR IN THE PREPARATION OF ARCHITECTURAL OR ENGINEERING PLANS. THE DESIGN PROFESSIONAL MUST RECOGNIZE THAT NO DESIGN DETAIL CAN SUBSTITUTE FOR EXPERIENCED ENGINEERING AND PROFESSIONAL JUDGEMENT.

TYPICAL RESIDENTIAL DELTA<sup>®</sup>-DRY STUCCO & STONE WINDOW SILL DETAIL

SUBSTANTIAL EFFORT HAS BEEN MADE TO ENSURE THAT THE INFORMATION IN THIS DETAIL DRAWING IS ACCURATE. DÖRKEN SYSTEMS INC. CANNOT ACCEPT RESPONSIBILITY FOR ANY ERRORS OR OVERSIGHTS IN THE USE OF THIS MATERIAL OR IN THE PREPARATION OF ARCHITECTURAL OR ENGINEERING PLANS. THE DESIGN PROFESSIONAL MUST RECOGNIZE THAT NO DESIGN DETAIL CAN SUBSTITUTE FOR EXPERIENCED ENGINEERING AND PROFESSIONAL JUDGEMENT.