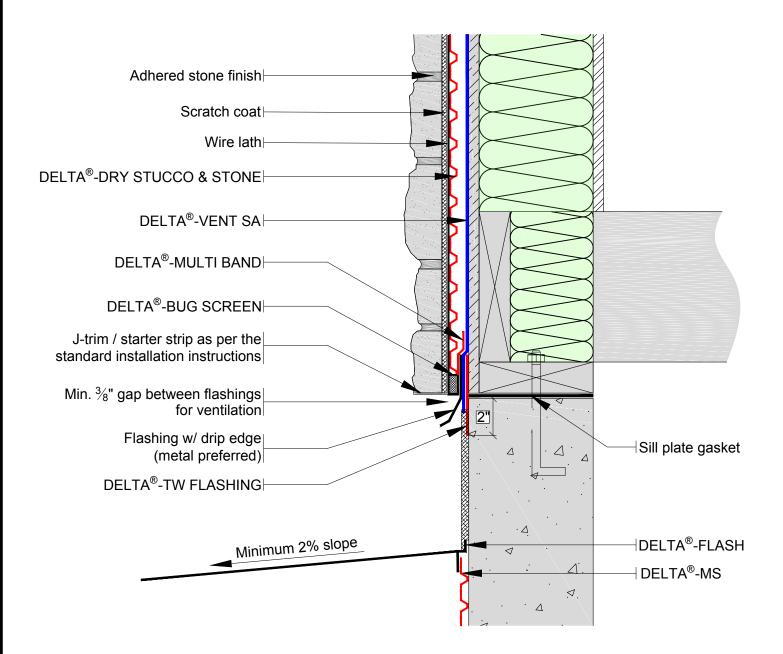

TYPICAL RESIDENTIAL DELTA<sup>®</sup>-DRY STUCCO & STONE WINDOW SILL DETAIL

DRAWN BY: Krzysztof Apriasz C. Tech.  $\text{CPHC}^{\textcircled{R}}$  January 2021

SUBSTANTIAL EFFORT HAS BEEN MADE TO ENSURE THAT THE INFORMATION IN THIS DETAIL DRAWING IS ACCURATE. DÖRKEN SYSTEMS INC. CANNOT ACCEPT RESPONSIBILITY FOR ANY ERRORS OR OVERSIGHTS IN THE USE OF THIS MATERIAL OR IN THE PREPARATION OF ARCHITECTURAL OR ENGINEERING PLANS. THE DESIGN PROFESSIONAL MUST RECOGNIZE THAT NO DESIGN DETAIL CAN SUBSTITUTE FOR EXPERIENCED ENGINEERING AND PROFESSIONAL JUDGEMENT.

TYPICAL RESIDENTIAL DELTA<sup>®</sup>-DRY STUCCO & STONE WINDOW SILL DETAIL

SUBSTANTIAL EFFORT HAS BEEN MADE TO ENSURE THAT THE INFORMATION IN THIS DETAIL DRAWING IS ACCURATE. DÖRKEN SYSTEMS INC. CANNOT ACCEPT RESPONSIBILITY FOR ANY ERRORS OR OVERSIGHTS IN THE USE OF THIS MATERIAL OR IN THE PREPARATION OF ARCHITECTURAL OR ENGINEERING PLANS. THE DESIGN PROFESSIONAL MUST RECOGNIZE THAT NO DESIGN DETAIL CAN SUBSTITUTE FOR EXPERIENCED ENGINEERING AND PROFESSIONAL JUDGEMENT.