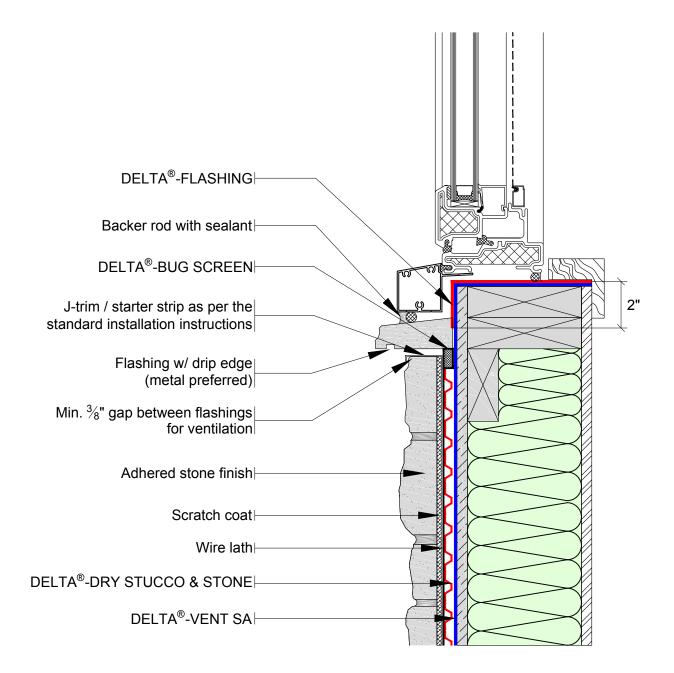

TYPICAL RESIDENTIAL DELTA<sup>®</sup>-DRY STUCCO & STONE WINDOW HEAD DETAIL

SUBSTANTIAL EFFORT HAS BEEN MADE TO ENSURE THAT THE INFORMATION IN THIS DETAIL DRAWING IS ACCURATE. DÖRKEN SYSTEMS INC. CANNOT ACCEPT RESPONSIBILITY FOR ANY ERRORS OR OVERSIGHTS IN THE USE OF THIS MATERIAL OR IN THE PREPARATION OF ARCHITECTURAL OR ENGINEERING PLANS. THE DESIGN PROFESSIONAL MUST RECOGNIZE THAT NO DESIGN DETAIL CAN SUBSTITUTE FOR EXPERIENCED ENGINEERING AND PROFESSIONAL JUDGEMENT.