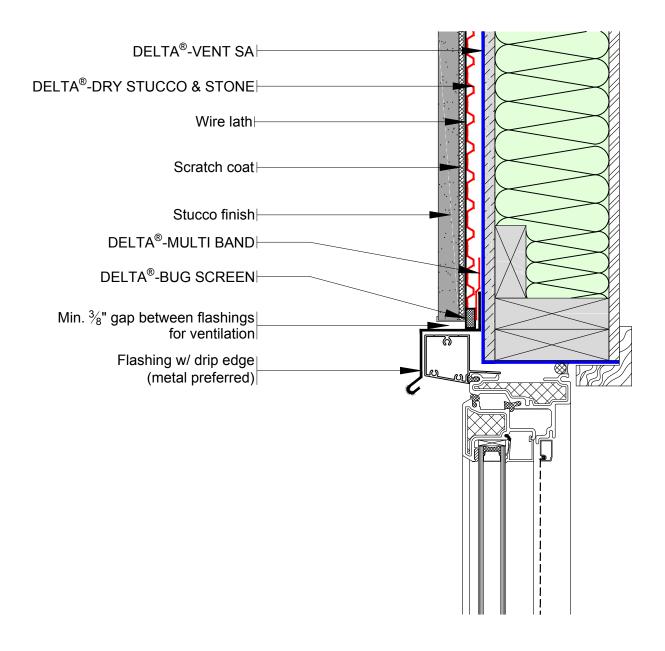

TYPICAL RESIDENTIAL DELTA<sup>®</sup>-DRY STUCCO & STONE WINDOW HEAD DETAIL

SUBSTANTIAL EFFORT HAS BEEN MADE TO ENSURE THAT THE INFORMATION IN THIS DETAIL DRAWING IS ACCURATE. DÖRKEN SYSTEMS INC. CANNOT ACCEPT RESPONSIBILITY FOR ANY ERRORS OR OVERSIGHTS IN THE USE OF THIS MATERIAL OR IN THE PREPARATION OF ARCHITECTURAL OR ENGINEERING PLANS. THE DESIGN PROFESSIONAL MUST RECOGNIZE THAT NO DESIGN DETAIL CAN SUBSTITUTE FOR EXPERIENCED ENGINEERING AND PROFESSIONAL JUDGEMENT.