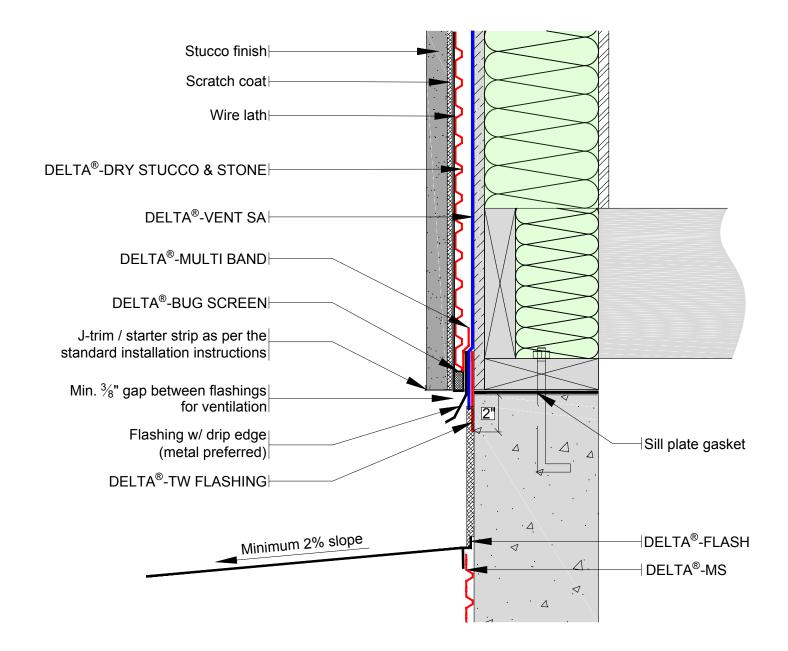

TYPICAL RESIDENTIAL DELTA<sup>®</sup>-DRY STUCCO & STONE WINDOW SILL DETAIL

DRAWN BY: Krzysztof Apriasz C. Tech.  $\text{CPHC}^{\textcircled{R}}$  January 2021

SUBSTANTIAL EFFORT HAS BEEN MADE TO ENSURE THAT THE INFORMATION IN THIS DETAIL DRAWING IS ACCURATE. DÖRKEN SYSTEMS INC. CANNOT ACCEPT RESPONSIBILITY FOR ANY ERRORS OR OVERSIGHTS IN THE USE OF THIS MATERIAL OR IN THE PREPARATION OF ARCHITECTURAL OR ENGINEERING PLANS. THE DESIGN PROFESSIONAL MUST RECOGNIZE THAT NO DESIGN DETAIL CAN SUBSTITUTE FOR EXPERIENCED ENGINEERING AND PROFESSIONAL JUDGEMENT.

TYPICAL RESIDENTIAL DELTA<sup>®</sup>-DRY STUCCO & STONE WINDOW SILL DETAIL

SUBSTANTIAL EFFORT HAS BEEN MADE TO ENSURE THAT THE INFORMATION IN THIS DETAIL DRAWING IS ACCURATE. DÖRKEN SYSTEMS INC. CANNOT ACCEPT RESPONSIBILITY FOR ANY ERRORS OR OVERSIGHTS IN THE USE OF THIS MATERIAL OR IN THE PREPARATION OF ARCHITECTURAL OR ENGINEERING PLANS. THE DESIGN PROFESSIONAL MUST RECOGNIZE THAT NO DESIGN DETAIL CAN SUBSTITUTE FOR EXPERIENCED ENGINEERING AND PROFESSIONAL JUDGEMENT.