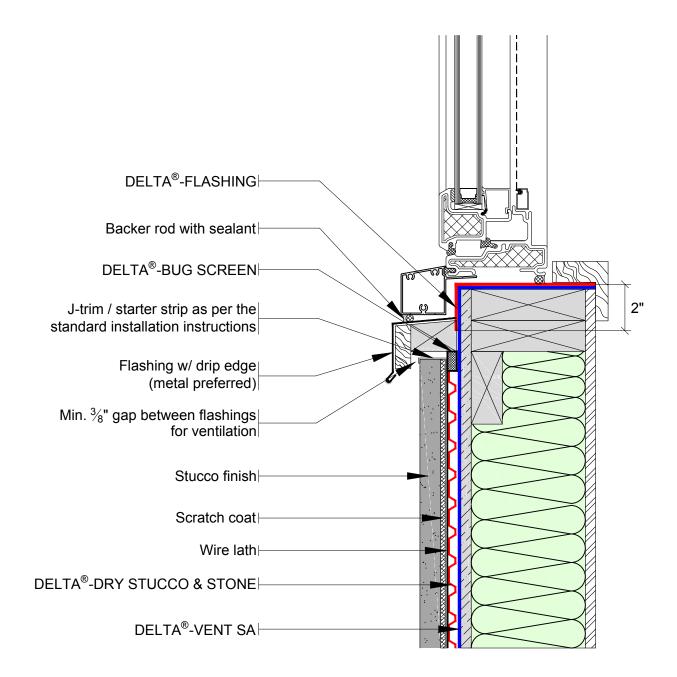

TYPICAL RESIDENTIAL DELTA<sup>®</sup>-DRY STUCCO & STONE WINDOW HEAD DETAIL

SUBSTANTIAL EFFORT HAS BEEN MADE TO ENSURE THAT THE INFORMATION IN THIS DETAIL DRAWING IS ACCURATE. DÖRKEN SYSTEMS INC. CANNOT ACCEPT RESPONSIBILITY FOR ANY ERRORS OR OVERSIGHTS IN THE USE OF THIS MATERIAL OR IN THE PREPARATION OF ARCHITECTURAL OR ENGINEERING PLANS. THE DESIGN PROFESSIONAL MUST RECOGNIZE THAT NO DESIGN DETAIL CAN SUBSTITUTE FOR EXPERIENCED ENGINEERING AND PROFESSIONAL JUDGEMENT.