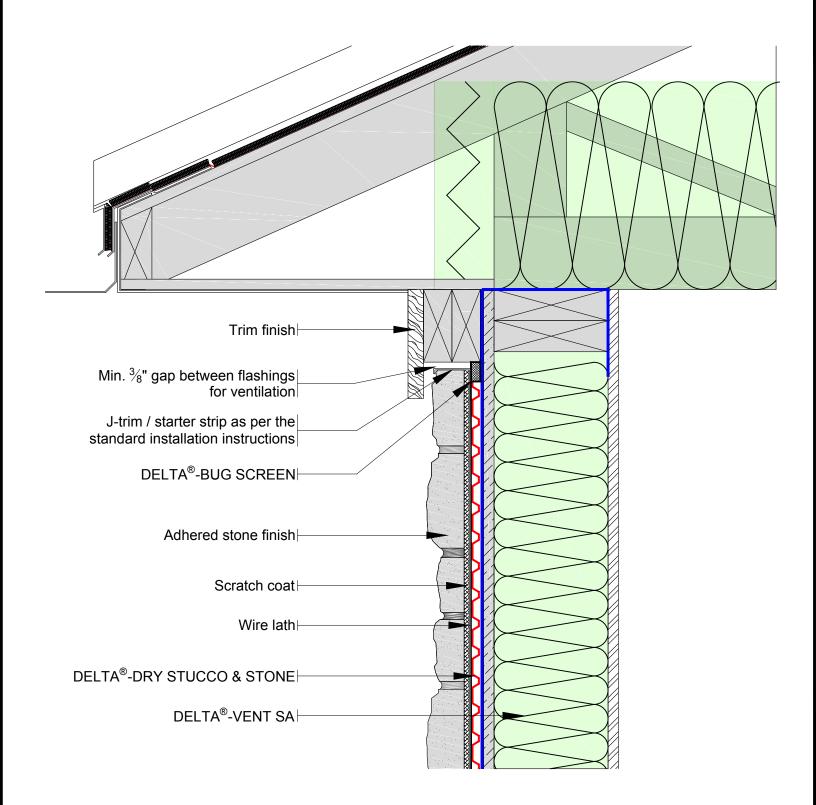

TYPICAL RESIDENTIAL DELTA<sup>®</sup>-DRY STUCCO & STONE TOP OF WALL DETAIL

SUBSTANTIAL EFFORT HAS BEEN MADE TO ENSURE THAT THE INFORMATION IN THIS DETAIL DRAWING IS ACCURATE. DÖRKEN SYSTEMS INC. CANNOT ACCEPT RESPONSIBILITY FOR ANY ERRORS OR OVERSIGHTS IN THE USE OF THIS MATERIAL OR IN THE PREPARATION OF ARCHITECTURAL OR ENGINEERING PLANS. THE DESIGN PROFESSIONAL MUST RECOGNIZE THAT NO DESIGN DETAIL CAN SUBSTITUTE FOR EXPERIENCED ENGINEERING AND PROFESSIONAL JUDGEMENT.

TYPICAL RESIDENTIAL DELTA<sup>®</sup>-DRY STUCCO & STONE TOP OF WALL DETAIL

DRAWN BY: Krzysztof Apriasz C. Tech.  $\text{CPHC}^{\textcircled{B}}$  January 2021

SUBSTANTIAL EFFORT HAS BEEN MADE TO ENSURE THAT THE INFORMATION IN THIS DETAIL DRAWING IS ACCURATE. DÖRKEN SYSTEMS INC. CANNOT ACCEPT RESPONSIBILITY FOR ANY ERRORS OR OVERSIGHTS IN THE USE OF THIS MATERIAL OR IN THE PREPARATION OF ARCHITECTURAL OR ENGINEERING PLANS. THE DESIGN PROFESSIONAL MUST RECOGNIZE THAT NO DESIGN DETAIL CAN SUBSTITUTE FOR EXPERIENCED ENGINEERING AND PROFESSIONAL JUDGEMENT.