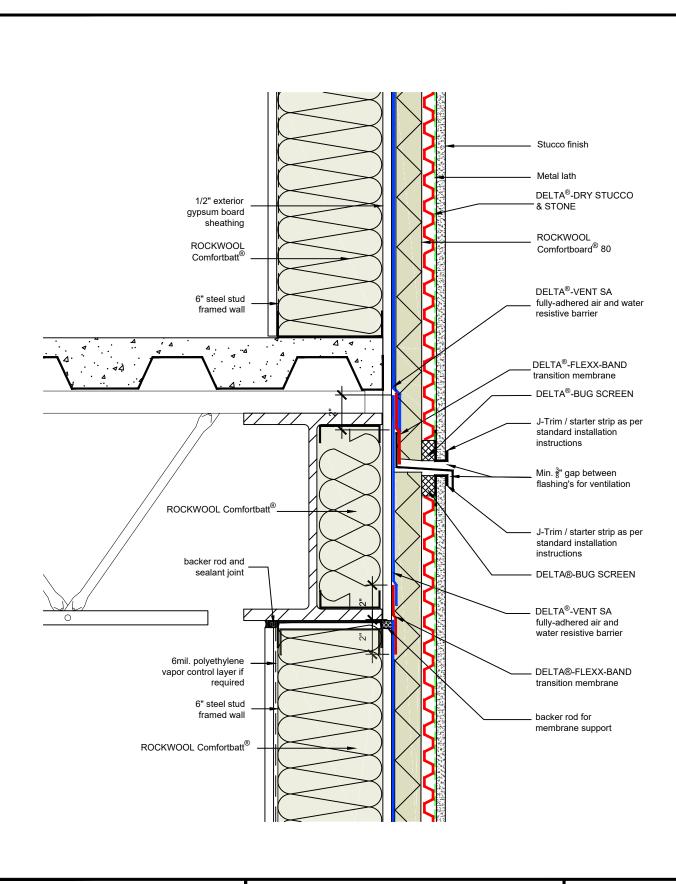

4655 DELTA WAY BEAMSVILLE, ON. L3J 0T4 CANADA

TITLE:

DELTA®-DRY STUCCO & STONE WITH EXTERIOR INSULATION TYPICAL ROOF TO WALL SECTION

DRAWN BY: DÖRKEN SYSTEMS INC. KRZYSZTOF APRIASZ C. Tech. CPHC®