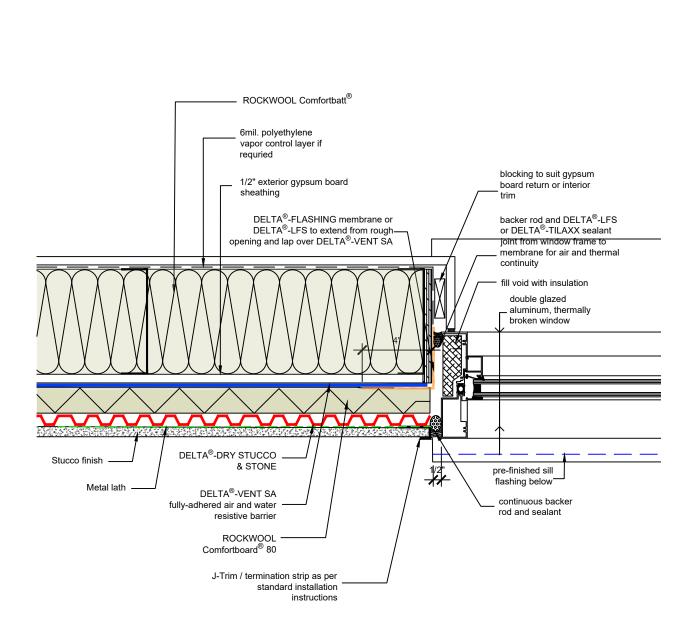

4655 DELTA WAY BEAMSVILLE, ON. L3J 0T4 CANADA

TITLE:

DELTA®-DRY STUCCO & STONE WITH EXTERIOR INSULATION TYPICAL PUNCHED WINDOW JAMB

DRAWN BY: DÖRKEN SYSTEMS INC. KRZYSZTOF APRIASZ C. Tech. CPHC®

TITLE:

DELTA®-DRY STUCCO & STONE WITH EXTERIOR INSULATION TYPICAL PUNCHED WINDOW JAMB