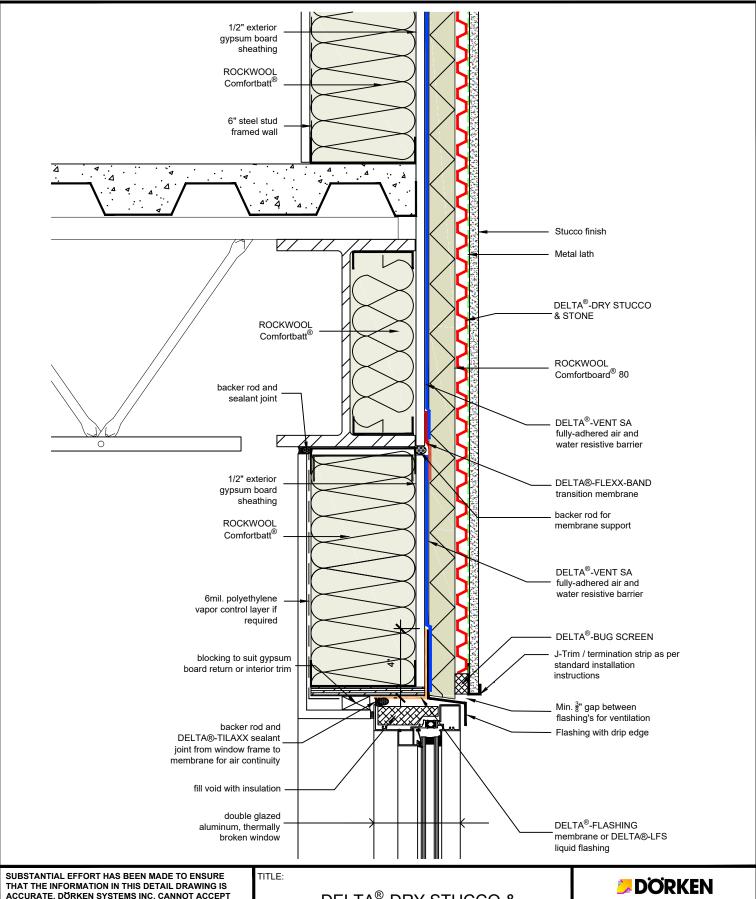

DRAWN BY: DÖRKEN SYSTEMS INC. KRZYSZTOF APRIASZ C. Tech. CPHC®

4655 DELTA WAY BEAMSVILLE, ON. L3J 0T4 CANADA

DELTA®-DRY STUCCO & STONE WITH EXTERIOR INSULATION TYPICAL PUNCHED WINDOW HEAD

DRAWN BY: DÖRKEN SYSTEMS INC. KRZYSZTOF APRIASZ C. Tech. CPHC<sup>®</sup>

4655 DELTA WAY BEAMSVILLE, ON. L3J 0T4 CANADA

TITLE:

DELTA®-DRY STUCCO & STONE WITH EXTERIOR INSULATION TYPICAL PUNCHED WINDOW JAMB

DRAWN BY: DÖRKEN SYSTEMS INC. KRZYSZTOF APRIASZ C. Tech. CPHC®

TITLE:

DELTA®-DRY STUCCO & STONE WITH EXTERIOR INSULATION TYPICAL PUNCHED WINDOW JAMB