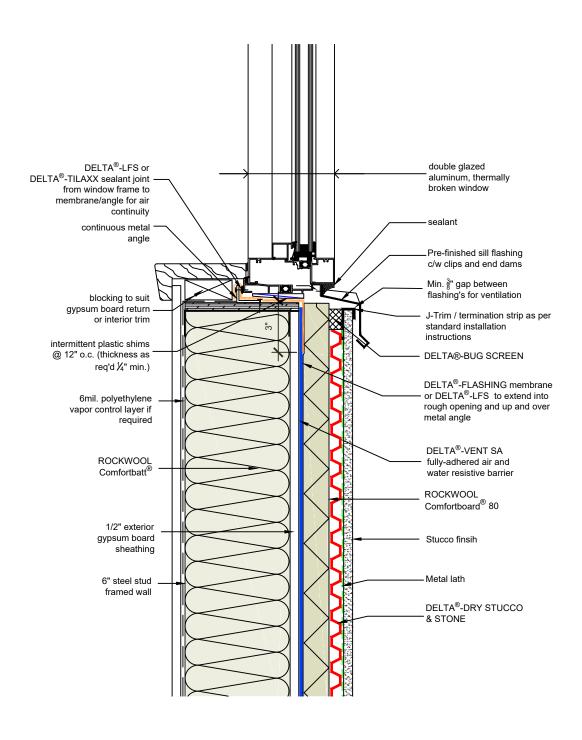

DRAWN BY: DÖRKEN SYSTEMS INC. KRZYSZTOF APRIASZ C. Tech. CPHC®

4655 DELTA WAY BEAMSVILLE, ON. L3J 0T4 CANADA

DELTA®-DRY STUCCO & STONE WITH EXTERIOR INSULATION TYPICAL PUNCHED WINDOW HEAD

DRAWN BY: DÖRKEN SYSTEMS INC. KRZYSZTOF APRIASZ C. Tech. CPHC<sup>®</sup>