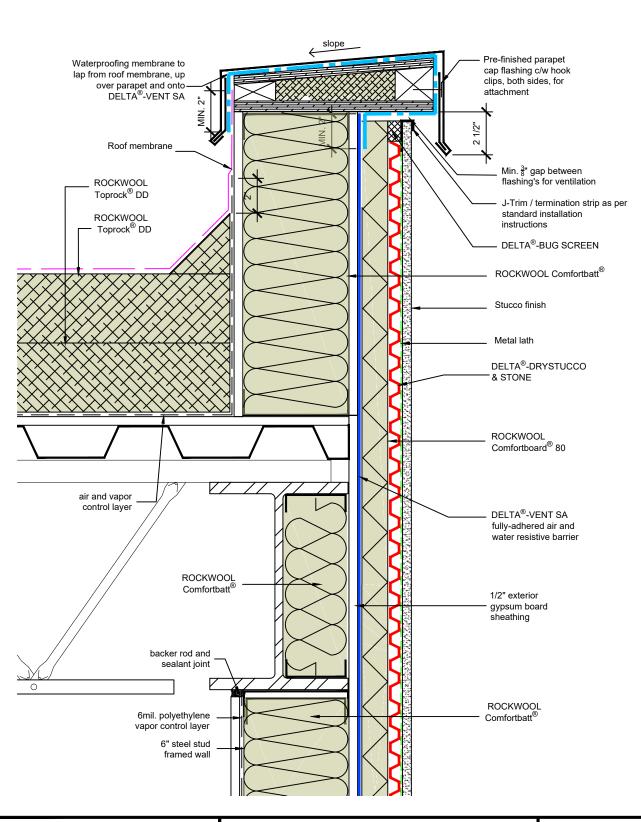

4655 DELTA WAY BEAMSVILLE, ON. L3J 0T4 CANADA

TITLE:

DELTA®-DRY STUCCO & STONE WITH EXTERIOR INSULATION TYPICAL ROOF TO WALL SECTION

DRAWN BY: DÖRKEN SYSTEMS INC. KRZYSZTOF APRIASZ C. Tech. CPHC®