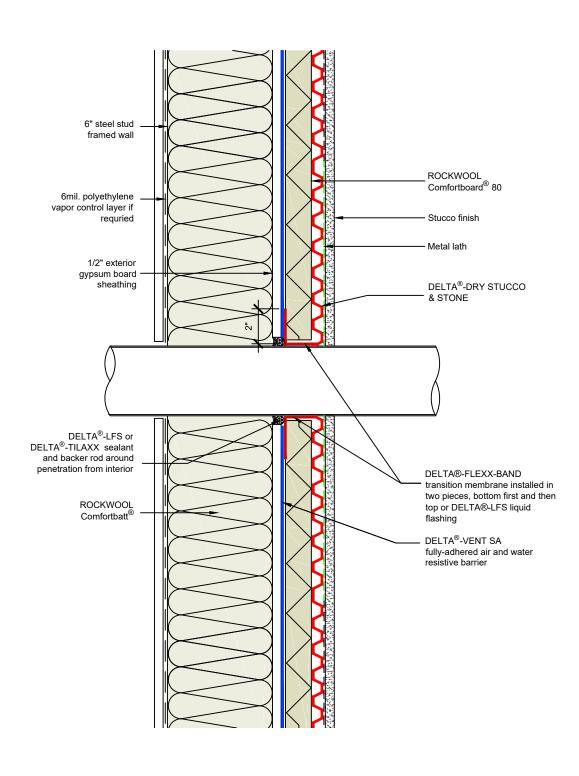

DRAWN BY: DÖRKEN SYSTEMS INC. KRZYSZTOF APRIASZ C. Tech. CPHC®

TITLE:

DELTA®-DRY STUCCO & STONE WITH EXTERIOR INSULATION TYPICAL PENETRATION

DRAWN BY: DÖRKEN SYSTEMS INC. KRZYSZTOF APRIASZ C. Tech. CPHC®