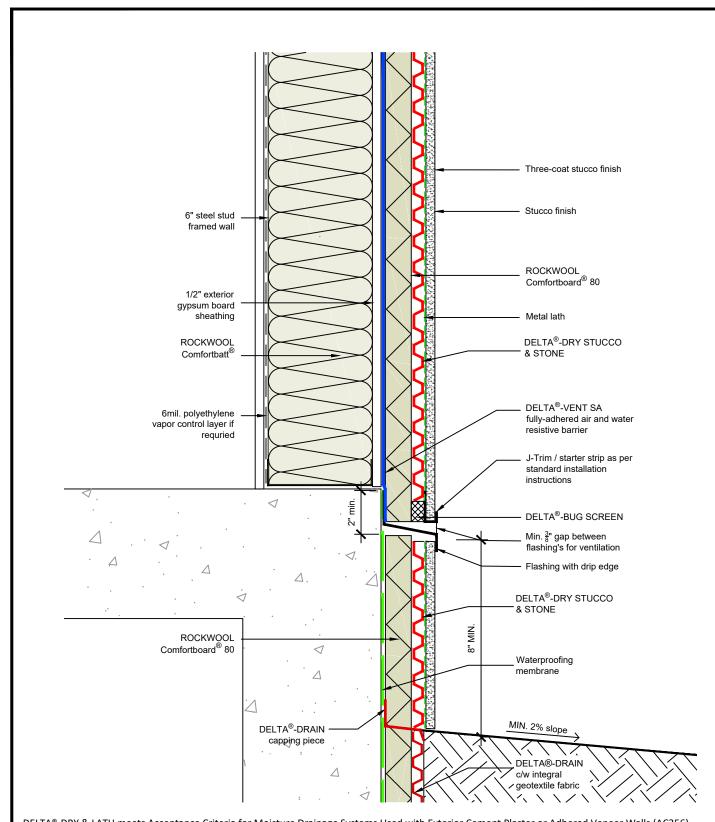

TITLE:

DELTA®-DRY STUCCO & STONE WITH EXTERIOR INSULATION TYPICAL BASE OF WALL AT FOUNDATION

DRAWN BY: DÖRKEN SYSTEMS INC. KRZYSZTOF APRIASZ C. Tech. CPHC®

L3J 0T4 CANADA

TITLE:

DELTA®-DRY STUCCO & STONE TYPICAL VENTILATION DETAIL