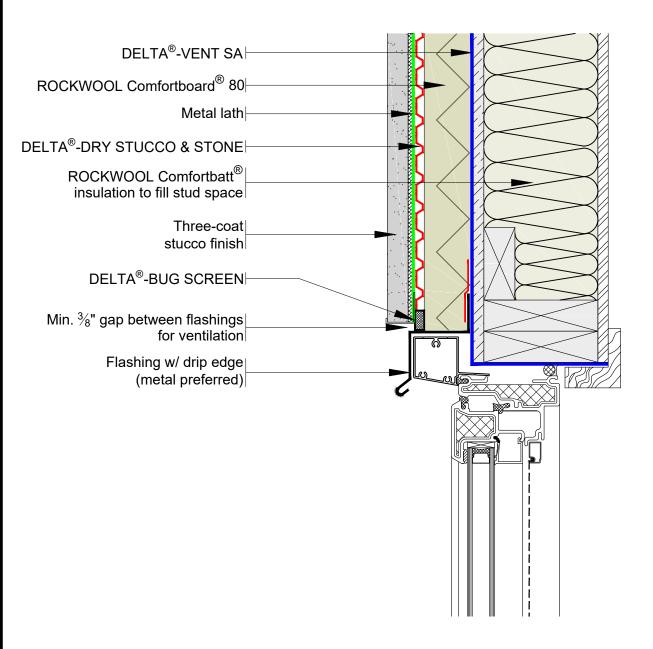

TITLE:

DELTA®-DRY STUCCO & STONE WITH EXTERIOR INSULATION TYPICAL WINDOW SILL DETAIL

SUBSTANTIAL EFFORT HAS BEEN MADE TO ENSURE THAT THE INFORMATION IN THIS DETAIL DRAWING IS ACCURATE. DÖRKEN SYSTEMS INC. CANNOT ACCEPT RESPONSIBILITY FOR ANY ERRORS OR OVERSIGHTS IN THE USE OF THIS MATERIAL OR IN THE PREPARATION OF ARCHITECTURAL OR ENGINEERING PLANS. THE DESIGN PROFESSIONAL MUST RECOGNIZE THAT NO DESIGN DETAIL CAN SUBSTITUTE FOR EXPERIENCED ENGINEERING AND PROFESSIONAL JUDGEMENT.