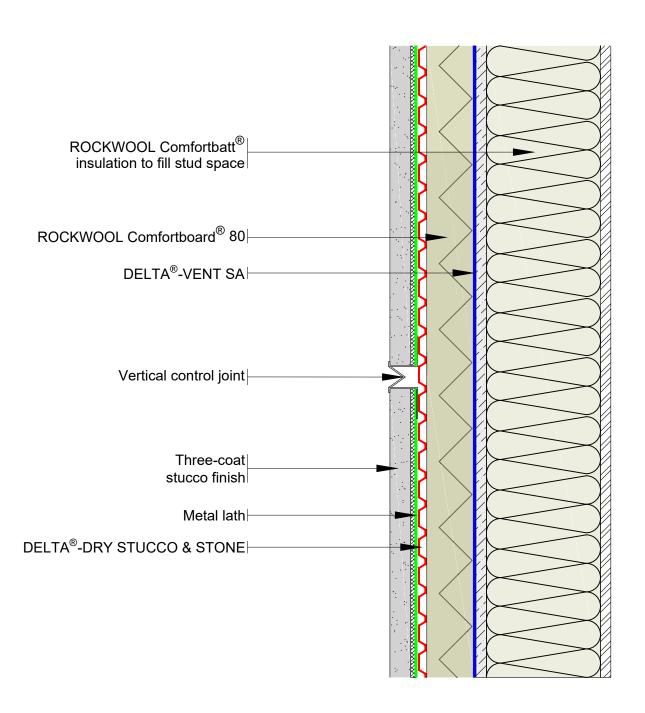

IIILE

DELTA®-DRY STUCCO & STONE WITH EXTERIOR INSULATION TYPICAL VERTICAL CONTROL JOINT