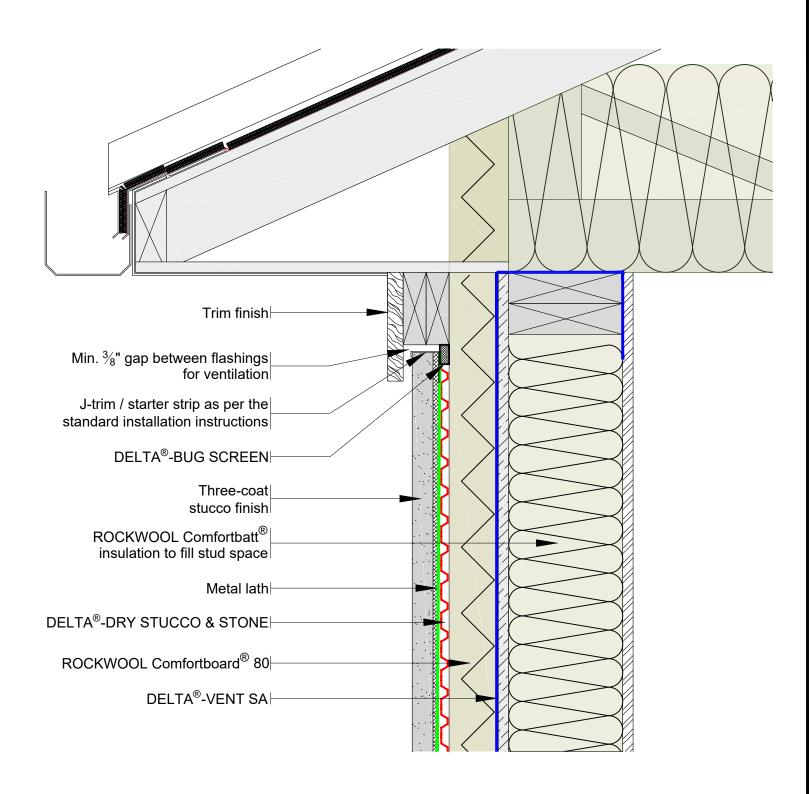

TITLE:

DELTA®-DRY STUCCO & STONE WITH EXTERIOR INSULATION TOP OF WALL DETAIL

SUBSTANTIAL EFFORT HAS BEEN MADE TO ENSURE THAT THE INFORMATION IN THIS DETAIL DRAWING IS ACCURATE. DÖRKEN SYSTEMS INC. CANNOT ACCEPT RESPONSIBILITY FOR ANY ERRORS OR OVERSIGHTS IN THE USE OF THIS MATERIAL OR IN THE PREPARATION OF ARCHITECTURAL OR ENGINEERING PLANS. THE DESIGN PROFESSIONAL MUST RECOGNIZE THAT NO DESIGN DETAIL CAN SUBSTITUTE FOR EXPERIENCED ENGINEERING AND PROFESSIONAL JUDGEMENT.