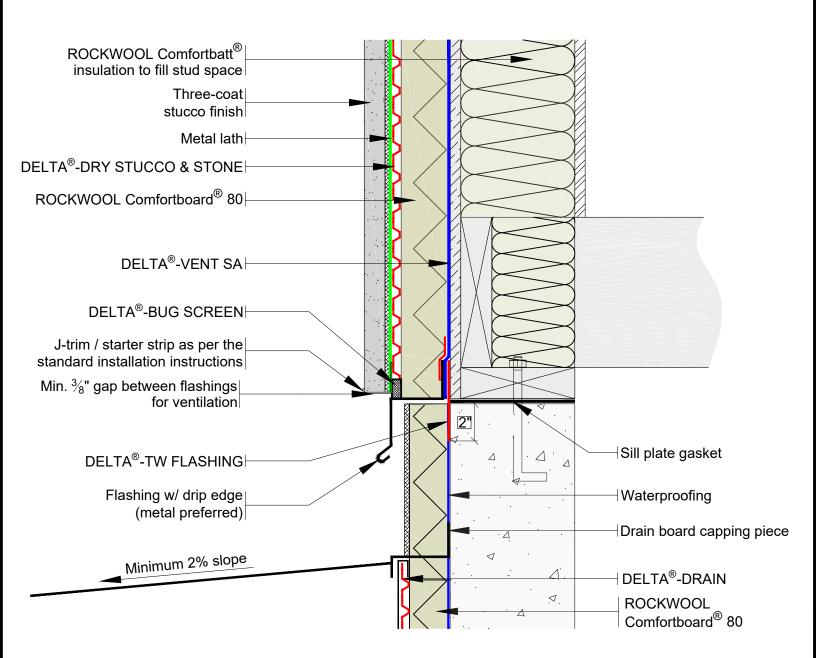

DELTA®-DRY STUCCO & STONE WITH EXTERIOR INSULATION TYPICAL BASE OF WALL AT FOUNDATION

SUBSTANTIAL EFFORT HAS BEEN MADE TO ENSURE THAT THE INFORMATION IN THIS DETAIL DRAWING IS ACCURATE. DÖRKEN SYSTEMS INC. CANNOT ACCEPT RESPONSIBILITY FOR ANY ERRORS OR OVERSIGHTS IN THE USE OF THIS MATERIAL OR IN THE PREPARATION OF ARCHITECTURAL OR ENGINEERING PLANS. THE DESIGN PROFESSIONAL MUST RECOGNIZE THAT NO DESIGN DETAIL CAN SUBSTITUTE FOR EXPERIENCED ENGINEERING AND PROFESSIONAL JUDGEMENT.