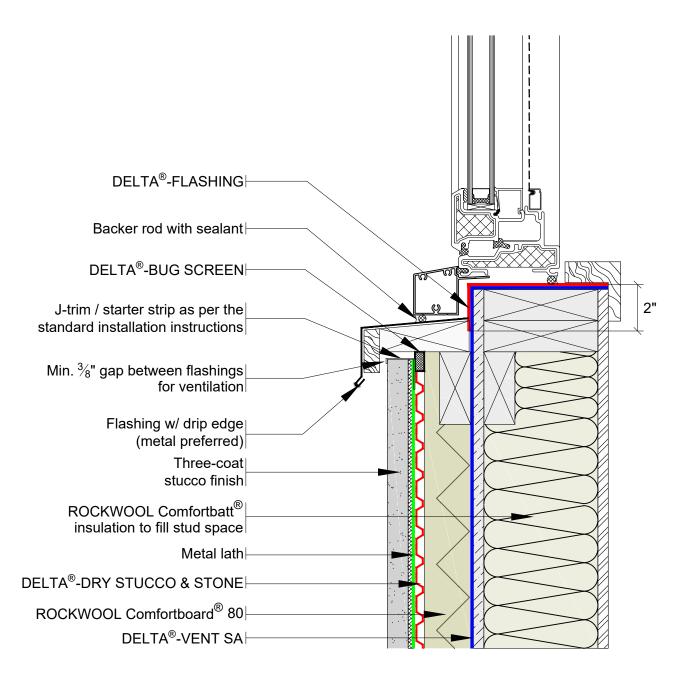

TITLE:

DELTA®-DRY STUCCO & STONE WITH EXTERIOR INSULATION TYPICAL WINDOW HEAD DETAIL

SUBSTANTIAL EFFORT HAS BEEN MADE TO ENSURE THAT THE INFORMATION IN THIS DETAIL DRAWING IS ACCURATE. DÖRKEN SYSTEMS INC. CANNOT ACCEPT RESPONSIBILITY FOR ANY ERRORS OR OVERSIGHTS IN THE USE OF THIS MATERIAL OR IN THE PREPARATION OF ARCHITECTURAL OR ENGINEERING PLANS. THE DESIGN PROFESSIONAL MUST RECOGNIZE THAT NO DESIGN DETAIL CAN SUBSTITUTE FOR EXPERIENCED ENGINEERING AND PROFESSIONAL JUDGEMENT.