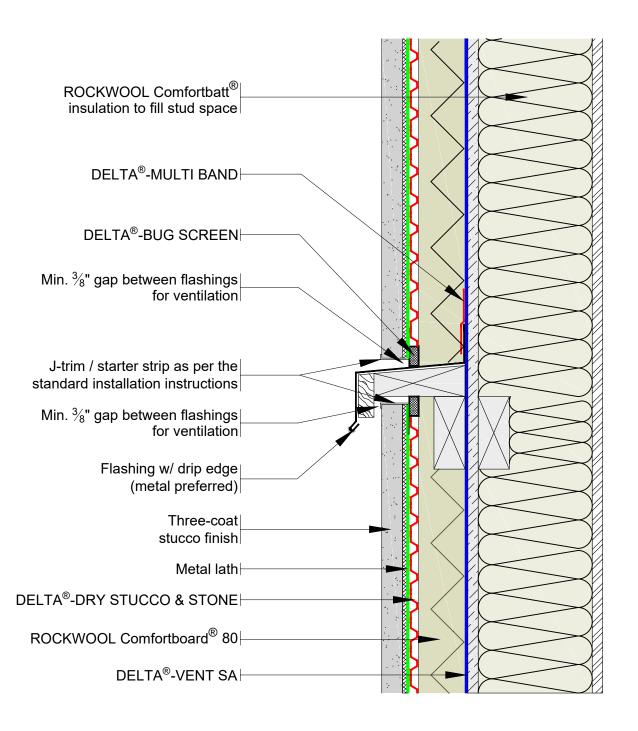

TITLE:

DELTA®-DRY STUCCO & STONE WITH EXTERIOR INSULATION TYPICAL TRANSITION DETAIL

SUBSTANTIAL EFFORT HAS BEEN MADE TO ENSURE THAT THE INFORMATION IN THIS DETAIL DRAWING IS ACCURATE. DÖRKEN SYSTEMS INC. CANNOT ACCEPT RESPONSIBILITY FOR ANY ERRORS OR OVERSIGHTS IN THE USE OF THIS MATERIAL OR IN THE PREPARATION OF ARCHITECTURAL OR ENGINEERING PLANS. THE DESIGN PROFESSIONAL MUST RECOGNIZE THAT NO DESIGN DETAIL CAN SUBSTITUTE FOR EXPERIENCED ENGINEERING AND PROFESSIONAL JUDGEMENT.