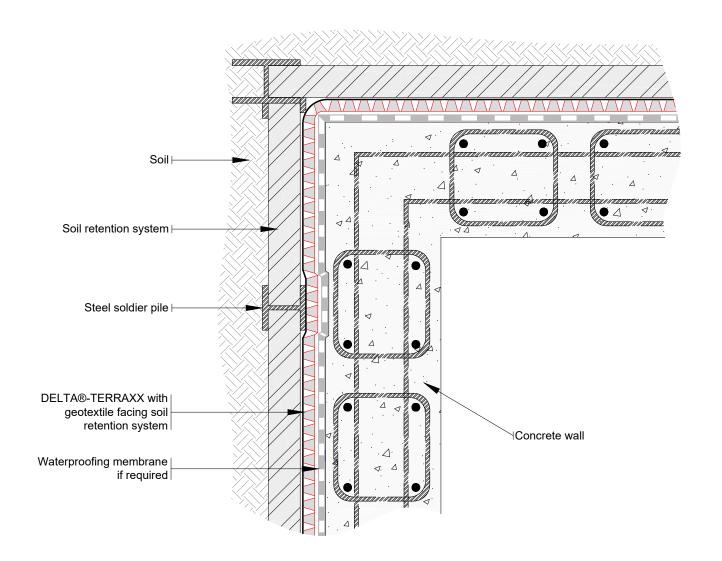

#### **DELTA®-TERRAXX WITH FOUNDATION** WALL ON STRUCTURAL SLAB

DRAWN BY: Krzysztof Apriasz C. Tech., CPHC®

DATE: November 15, 2022 SCALE: NTS

TITLE: