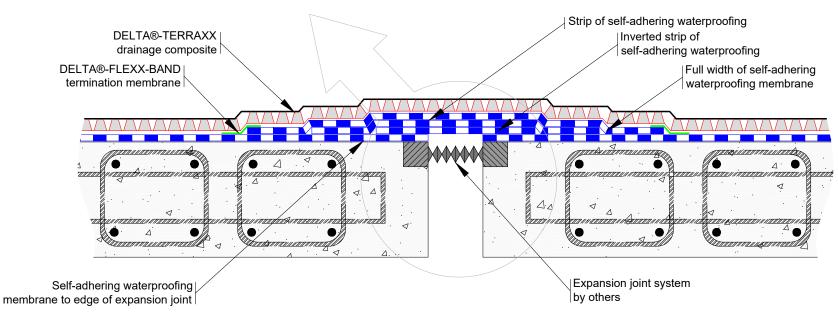

# DELTA®-TERRAXX WITH PASSIVE JOINT COVER DETAIL

\_\_\_\_\_

**DÖRKEN** 

TITLE:

DELTA®-TERRAXX WITH EXPANSION JOINT COVER DECK DETAIL WITH MOVEMENT LESS THAN 13 mm ( $\frac{1}{2}$  INCHES)

**DÖRKEN** 

DRAWN BY: Krzysztof Apriasz C. Tech., CPHC