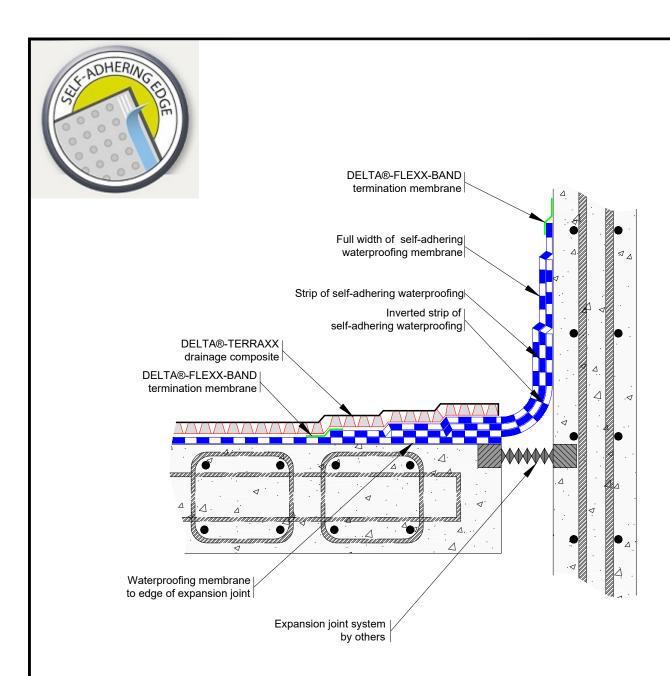

TITLE:

DELTA®-TERRAXX
EXPANSION JOINT COVER
DECK TO WALL JUNCTION DETAIL

DRAWN BY: Krzysztof Apriasz C. Tech., CPHC®

Date: November 16, 2022

File Name: DTERRAXX\_09

THE USE OF THIS MATERIAL OR IN THE PREPARATION OF ARCHITECTURAL OR ENGINEERING PLANS. THE DESIGN PROFESSIONAL MUST RECOGNIZE THAT NO DESIGN DETAIL CAN SUBSTITUTE FOR EXPERIENCED ENGINEERING AND PROFESSIONAL JUDGEMENT.