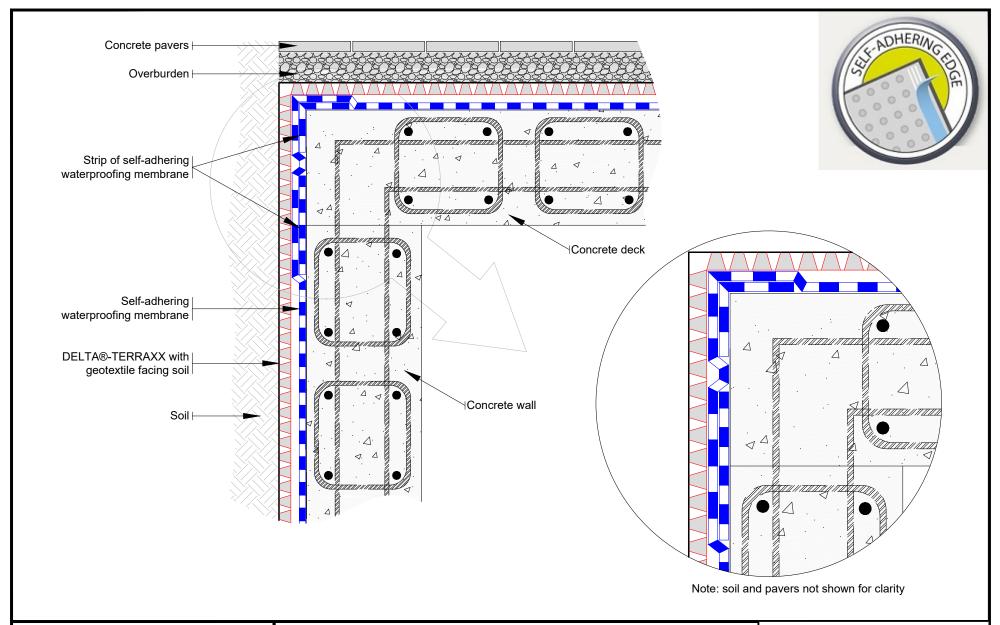

### DELTA®-TERRAXX WITH PLAZA DECK TO WALL TIE-IN DETAIL

**DÖRKEN** 

DRAWN BY: Krzysztof Apriasz C. Tech., CPHC®

DATE: November 15, 2022 SCALE: NTS

DELTA®-TERRAXX with PLAZA DECK
WATERPROOFING TIE-IN TO
VERTICAL BLIND SIDE WATERPROOFING DETAIL