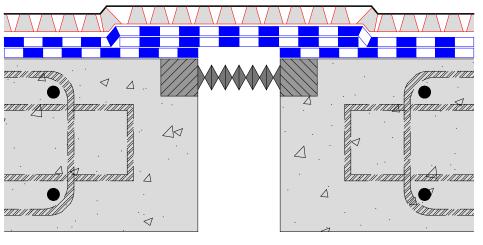

# DELTA®-TERRAXX WITH PASSIVE JOINT COVER DETAIL

\_\_\_\_\_

**DÖRKEN** 

TITLE:

DELTA®-TERRAXX WITH EXPANSION JOINT COVER DECK DETAIL WITH MOVEMENT LESS THAN 13 mm ( $\frac{1}{2}$  INCHES)

**DÖRKEN** 

DRAWN BY: Krzysztof Apriasz C. Tech., CPHC