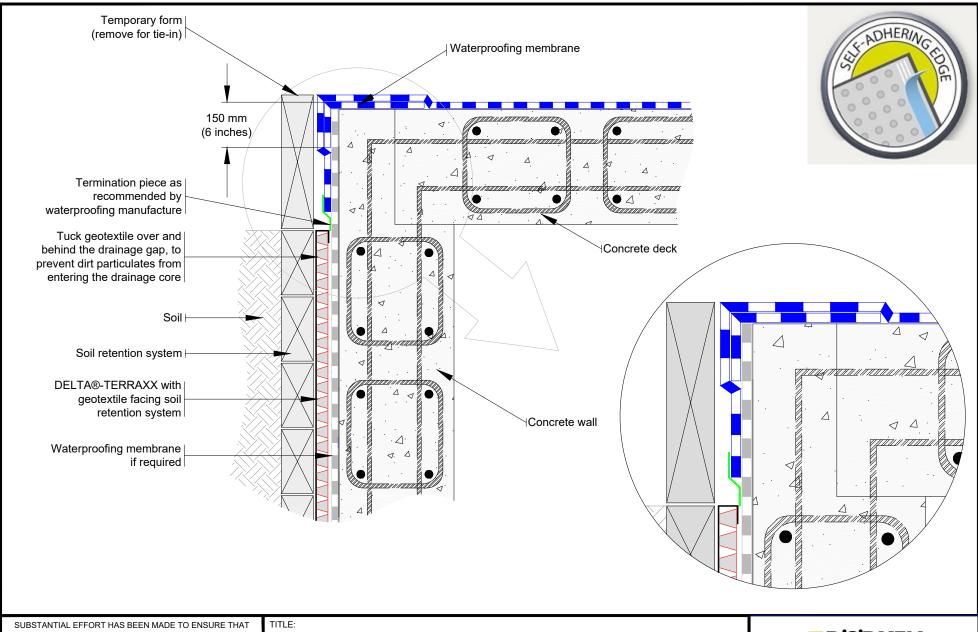

### DELTA®-TERRAXX WITH PLAZA DECK TO WALL TIE-IN DETAIL

**DÖRKEN** 

DRAWN BY: Krzysztof Apriasz C. Tech., CPHC®

DATE: November 15, 2022 SCALE: NTS

DELTA®-TERRAXX with PLAZA DECK
WATERPROOFING TIE-IN TO
VERTICAL BLIND SIDE WATERPROOFING DETAIL