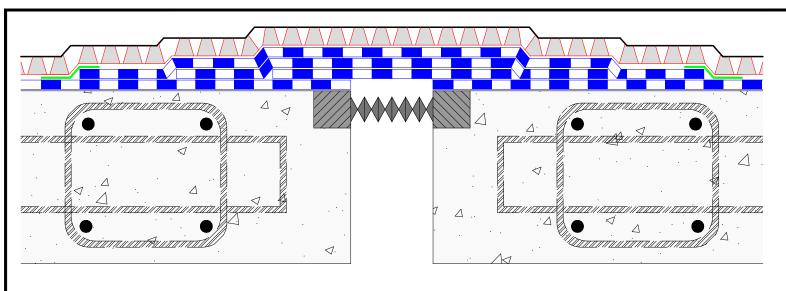

DATE: November 15, 2022 SCALE: NTS

TITLE:

DELTA®-TERRAXX WITH EXPANSION JOINT COVER DECK DETAIL WITH MOVEMENT MORE THAN 13 mm ( $^1_2$  INCHES)

**DÖRKEN** 

DRAWN BY: Krzysztof Apriasz C. Tech., CPHC

DATE: November 15, 2022 SCALE: NTS