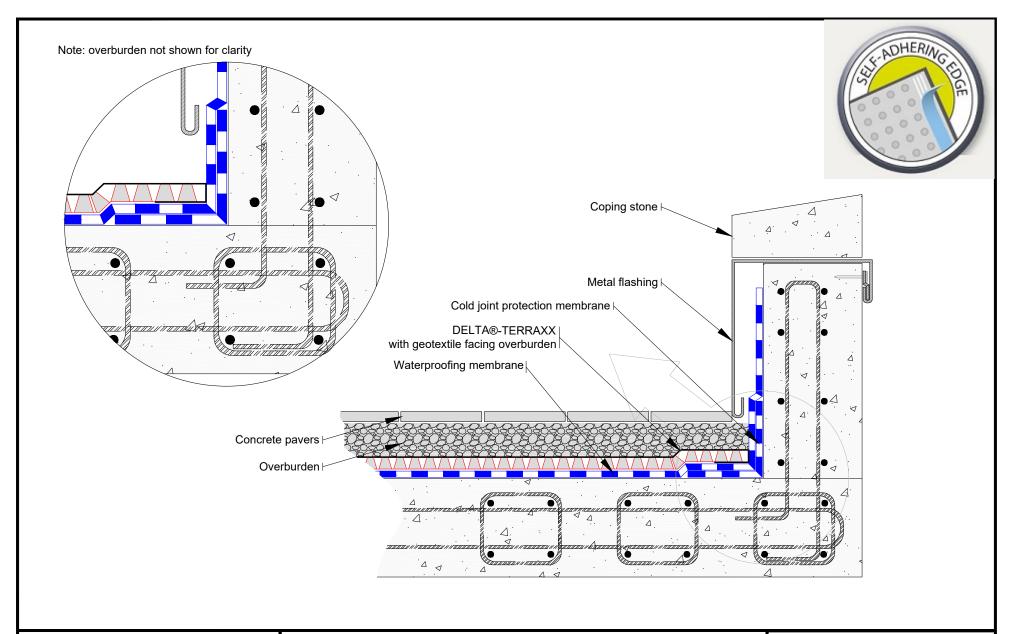

## TYPICAL PARAPET DETAIL WITH DELTA®-TERRAXX

**DÖRKEN** 

DRAWN BY: Krzysztof Apriasz C. Tech., CPHC

DATE:November 16, 2022 SCALE: NTS

RESPONSIBILITY FOR ANY ERRORS OR OVERSIGHTS IN THE USE OF THIS MATERIAL OR IN THE PREPARATION OF ARCHITECTURAL OR ENGINEERING PLANS. THE DESIGN PROFESSIONAL MUST RECOGNIZE THAT NO DESIGN DETAIL CAN SUBSTITUTE FOR EXPERIENCED ENGINEERING AND PROFESSIONAL JUDGEMENT.