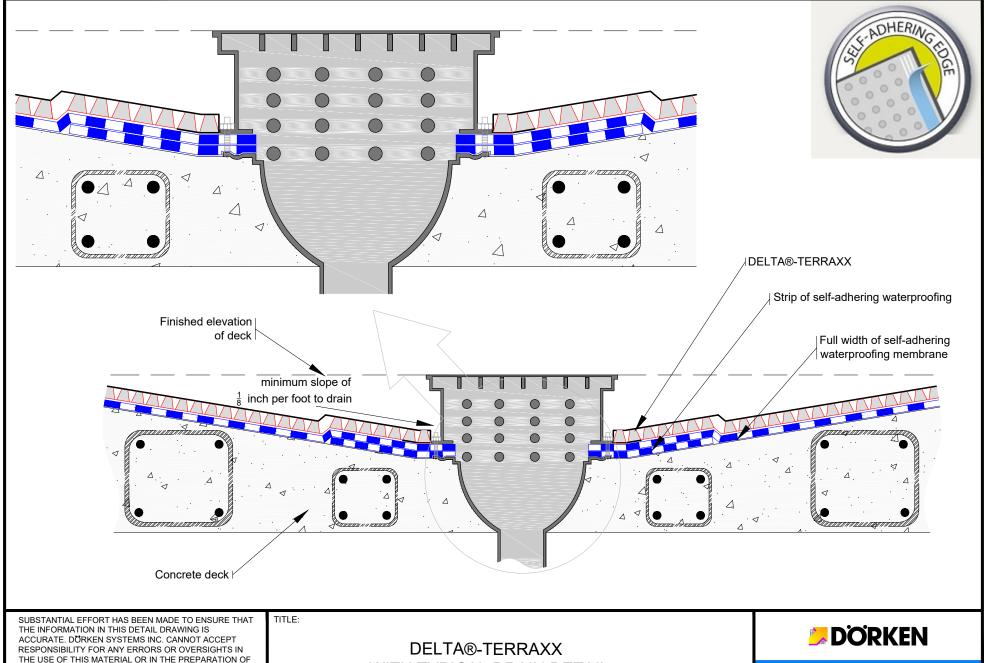

### DELTA®-TERRAXX WITH PLAZA DECK TO WALL TIE-IN DETAIL

**DÖRKEN** 

DRAWN BY: Krzysztof Apriasz C. Tech., CPHC®

DATE: November 15, 2022 SCALE: NTS

DELTA®-TERRAXX with PLAZA DECK
WATERPROOFING TIE-IN TO
VERTICAL BLIND SIDE WATERPROOFING DETAIL