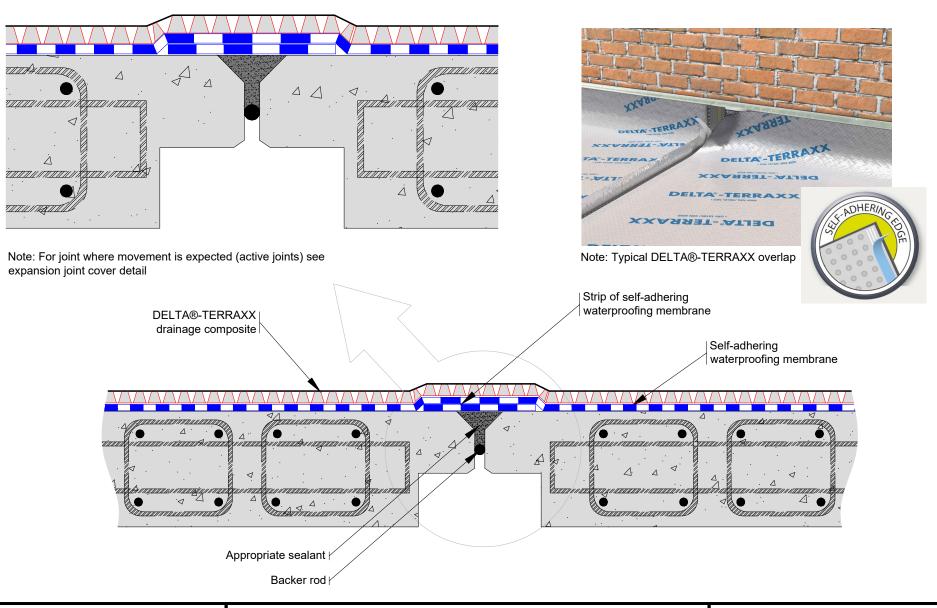

# DELTA®-TERRAXX WITH PASSIVE JOINT COVER DETAIL

\_\_\_\_\_

**DÖRKEN** 

TITLE:

DELTA®-TERRAXX WITH EXPANSION JOINT COVER DECK DETAIL WITH MOVEMENT LESS THAN 13 mm ( $\frac{1}{2}$  INCHES)

**DÖRKEN** 

DRAWN BY: Krzysztof Apriasz C. Tech., CPHC