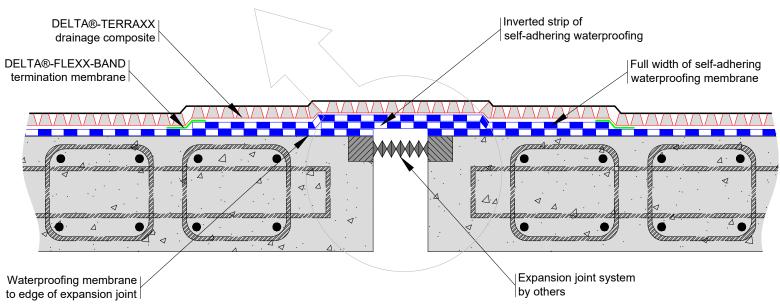

DATE: November 15, 2022 SCALE: NTS

TITLE:

DELTA®-TERRAXX WITH EXPANSION JOINT COVER DECK DETAIL WITH MOVEMENT MORE THAN 13 mm ( $^1_2$  INCHES)

**DÖRKEN** 

DRAWN BY: Krzysztof Apriasz C. Tech., CPHC

DATE: November 15, 2022 SCALE: NTS