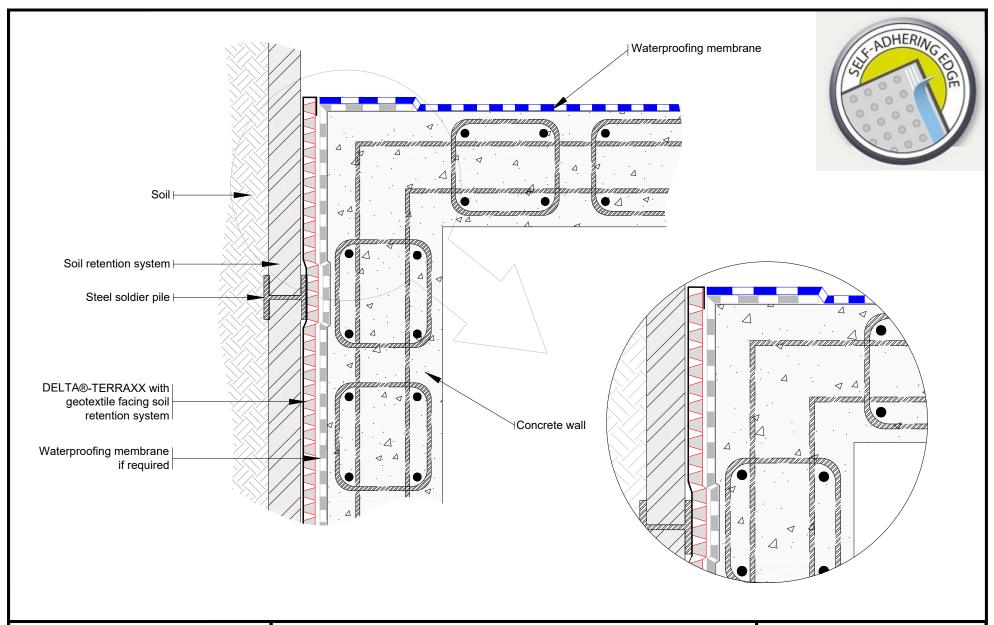

#### **DELTA®-TERRAXX WITH FOUNDATION** WALL ON STRUCTURAL SLAB

DRAWN BY: Krzysztof Apriasz C. Tech., CPHC®

DATE: November 15, 2022 SCALE: NTS

TITLE: